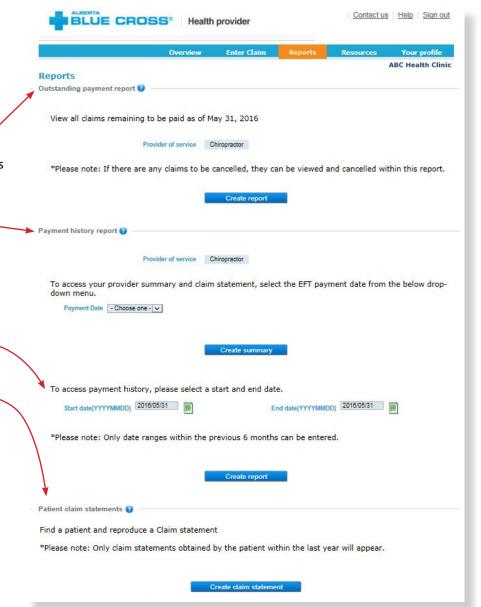

## Easy steps to access Reports

Reports: This screen allows you to pull up all claims waiting to be paid, history of settled claims and individual statements.

#### **Outstanding Payment Report:**

The Outstanding Payment Report lists all transactions that are remaining to be paid, and allows you to cancel a claim.

#### **Payment History Report:**

Once the transactions have been paid they will be removed from the "Outstanding Payment Report" and will appear on the "Payment History Report". Once payment has been issued, you can view and print the Claims Statement.

#### **Patient Date:**

Select a start and end date to view a patient's payment history.

#### **Patient Claim Statements:**

This allows you to print a copy of the patient claim statements.

#### Note

**Sort:** This is currently available for Outstanding Payment Reports and Patient Claim Statements. You can sort the column by clicking on the double headed arrow, located the column title.

**Help:** For additional information, click on the help button (blue button with a question mark). The help button has answers to questions that are frequently asked about the section.