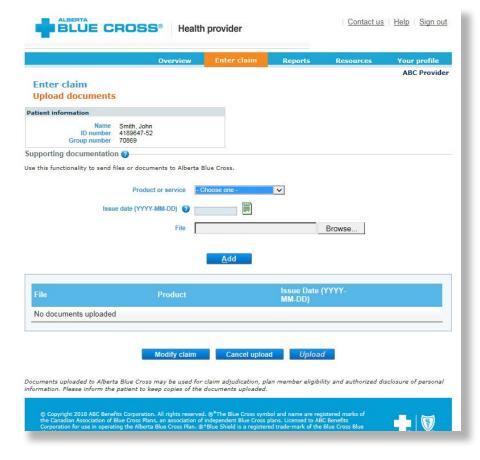

# Steps for online submission with **Physicians Written Order (PWO)**

Predetermination rejects for PWO: The provider will submit a predetermination and the system will inform them if a PWO is required. If required, please click on "Upload Document" to attach the member's PWO.

Adding the PWO: Select the product of service being claimed. Enter the issue date found on the PWO. Click "Browse" to resolve or search for the scanned or photographed PWO. Lastly, click "Add" to attached the PWO.

Note

Please ensure the uploaded file clearly indicates the issue date, products or services being prescribed, and name of the issuing doctor.

**Submitting the claim:** Once the provider has clicked on upload, the system will show you the adjudication results. The final step is to click on "Process Claim" to submit the claim for payment.