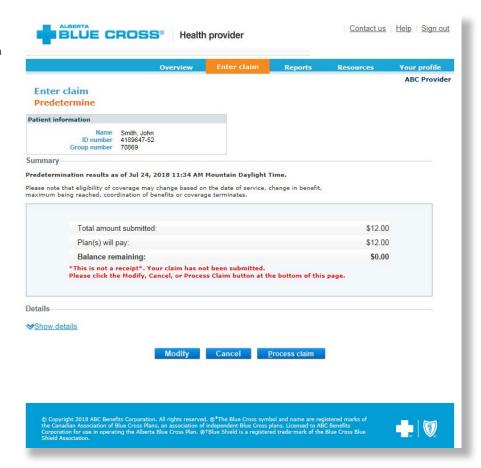

Predetermine: This is a simple inquiry into the patient's benefit plans to determine the coverage available. You can click "Modify" to go back to step 2, "Cancel" to exit without saving or "Process claim" to submit the claim online to Alberta Blue Cross for immediate processing.