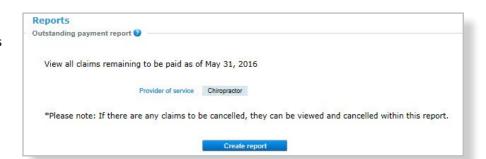

#### **Outstanding Payment Report:**

The Outstanding Payment Report lists all transactions that are remaining to be paid, and allows you to cancel a claim.