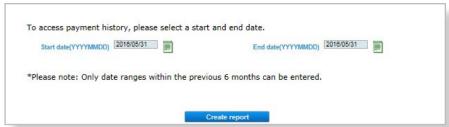

#### **Payment History:**

Enter a start date and an end date for the claim information you wish to display.

All transactions that have been paid by Alberta Blue Cross to your office within the specified time are listed on a printer friendly screen. Statement IDs and document numbers are included for your reference, as well as details about each patient's claim.