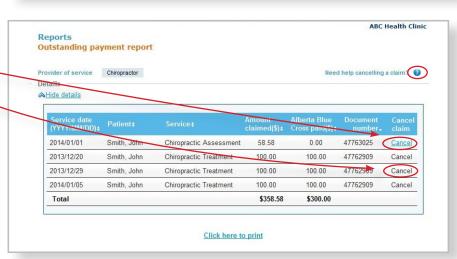

## Easy steps to cancel a claim

Outstanding Payment Report

If your clinic is registered with multiple provider types and has single sign on, please select the provider type for this report from the drop-down menu.

If your clinic is registered as an individual provider type, the "Provider of service" field will be populated automatically.

Cancel: To cancel a claim, click the hyperlink.

If the cancellation hyperlink is inactive, either the payment run is in progress or the document has exceeded the cancellation timeframe and the claim cannot be cancelled online. Please refer to the help icon for further instructions about how to cancel your claim.

#### Note

If a payment run is in progress, you will receive notification that the claim cannot be cancelled.

Cancellation Review: If you choose to cancel a claim, you will be asked for the reason. A drop-down menu lists common reasons.

When cancelling a claim, all claims associated with the document number must be cancelled.

If you select "other", please provide the reason.

Cancellation: Once a claim has successfully been cancelled, red text appears at the top of the screen as confirmation.