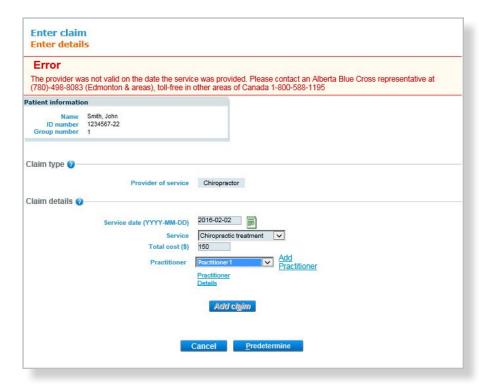

#### Note

If you add a practitioner who isn't eligible to perform a service on the given date, the error message "Practitioner is not eligible on the date of service" will appear. At this point you will be unable to proceed entering claim details.

If you add a practitioner who is not registered in our system, the error message "Unable to locate practitioner" will appear. At this point you will be unable to proceed entering claim details.

If you receive either of these messages, please contact us at 780-498-8083 (Edmonton and area) or toll free at 1-800-588-1195 (other areas of Canada).