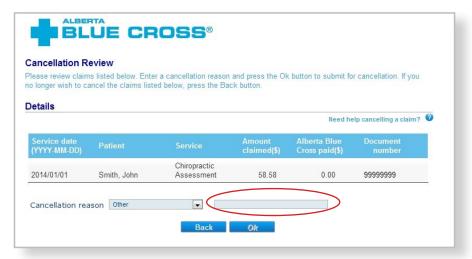

#### Note

If a payment run is in progress, you will receive notification that the claim cannot be cancelled.

Cancellation Review: If you choose to cancel a claim, you will be asked for the reason. A drop-down menu lists common reasons.

When cancelling a claim, all claims associated with the document number must be cancelled.

If you select "other", please provide the reason.

Cancellation: Once a claim has successfully been cancelled, red text appears at the top of the screen as confirmation.