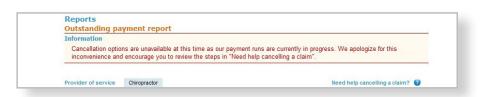

If your clinic is registered as an individual provider type, the "Provider of service" field will be populated automatically.

Cancel: To cancel a claim, click the hyperlink.

If the cancellation hyperlink is inactive, either the payment run is in progress or the document has exceeded the cancellation timeframe and the claim cannot be cancelled online. Please refer to the help icon for further instructions about how to cancel your claim.

#### Note

If a payment run is in progress, you will receive notification that the claim cannot be cancelled.

Cancellation Review: If you choose to cancel a claim, you will be asked for the reason. A drop-down menu lists common reasons.