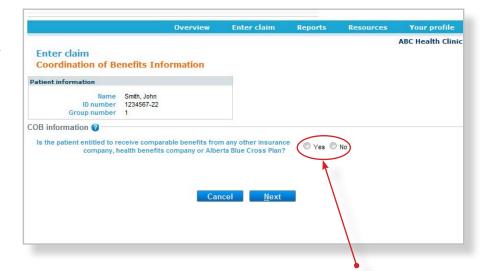

Note: Any dates, such as service or birth dates, can be entered either with or without a slash between numbers. The system will accept both formats. This applies to all screens.

Verify whether patient has Coordination of Benefits: Confirm if the patient has other active coverage and if payment has been made by another benefit carrier or provincial plan.

If "No": continue to next page.

If "Yes": continue to page 9.

If "Yes", and the patient has active coverage with another benefit carrier, continue to the COB section on page 9.