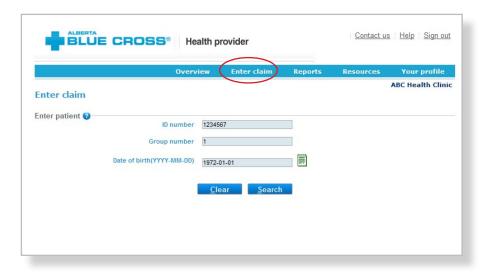

### Steps for online submission

1 Navigate to the "Enter claim" menu option and enter the patient's ID number and group number exactly as they appear on their Alberta Blue Cross or ASEBP ID card, then ask the patient for his or her date of birth, enter the date and click the "Search" button.