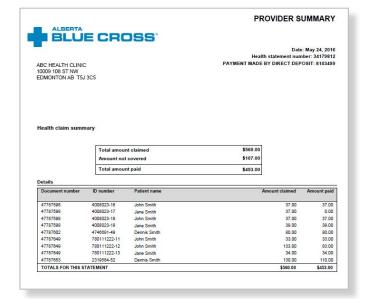

#### Provider Statement/Summary:

To access your Claim Statement, select the EFT payment date to create a pdf of your provider summary report, which can be saved or printed.

|                                                                                                                                                        | r: 780111222-11 Group: 99                                                                                                                                                                                                                                                                                                                                                                                                                                                                                | Section: TST                                                                                                                                                           |                                                                                       |                                                                                                                                                                                |                                                                                                                                                | Docum                                                                                                                                                                                                 | ment ID: 477876                                                   |
|--------------------------------------------------------------------------------------------------------------------------------------------------------|----------------------------------------------------------------------------------------------------------------------------------------------------------------------------------------------------------------------------------------------------------------------------------------------------------------------------------------------------------------------------------------------------------------------------------------------------------------------------------------------------------|------------------------------------------------------------------------------------------------------------------------------------------------------------------------|---------------------------------------------------------------------------------------|--------------------------------------------------------------------------------------------------------------------------------------------------------------------------------|------------------------------------------------------------------------------------------------------------------------------------------------|-------------------------------------------------------------------------------------------------------------------------------------------------------------------------------------------------------|-------------------------------------------------------------------|
| Service<br>date<br>YYYYMM/DI                                                                                                                           | Product or service                                                                                                                                                                                                                                                                                                                                                                                                                                                                                       | Claimed<br>amount                                                                                                                                                      | Eligible<br>amount                                                                    | Percent                                                                                                                                                                        | Other plan<br>paid                                                                                                                             | This plan<br>paid                                                                                                                                                                                     | Explanatio<br>numbe                                               |
| 2016/05/19                                                                                                                                             |                                                                                                                                                                                                                                                                                                                                                                                                                                                                                                          | 33.00                                                                                                                                                                  | 33.00                                                                                 | 100%                                                                                                                                                                           | 0.00                                                                                                                                           | 33.00                                                                                                                                                                                                 |                                                                   |
| Totals for                                                                                                                                             |                                                                                                                                                                                                                                                                                                                                                                                                                                                                                                          | \$33.00                                                                                                                                                                |                                                                                       |                                                                                                                                                                                | \$0.00                                                                                                                                         | \$33.00                                                                                                                                                                                               |                                                                   |
| Patient na                                                                                                                                             | me: Jane Smith                                                                                                                                                                                                                                                                                                                                                                                                                                                                                           |                                                                                                                                                                        |                                                                                       |                                                                                                                                                                                |                                                                                                                                                |                                                                                                                                                                                                       |                                                                   |
|                                                                                                                                                        | r: 780111222-12 Group: 99                                                                                                                                                                                                                                                                                                                                                                                                                                                                                | Section: TST                                                                                                                                                           |                                                                                       |                                                                                                                                                                                |                                                                                                                                                | Docum                                                                                                                                                                                                 | ment ID: 477876                                                   |
| Service<br>date<br>YYYYMM/DI                                                                                                                           | Product or service                                                                                                                                                                                                                                                                                                                                                                                                                                                                                       | Claimed<br>amount                                                                                                                                                      | Eligible<br>amount                                                                    | Percent<br>covered                                                                                                                                                             | Other plan<br>paid                                                                                                                             | This plan<br>paid                                                                                                                                                                                     | Explanatio<br>number                                              |
| 2016/05/19                                                                                                                                             | Chiropractic treatment                                                                                                                                                                                                                                                                                                                                                                                                                                                                                   | 33.00                                                                                                                                                                  | 33.00                                                                                 | 100%                                                                                                                                                                           | 0.00                                                                                                                                           | 33.00                                                                                                                                                                                                 |                                                                   |
| 2016/05/20                                                                                                                                             | Chiropractic assessment                                                                                                                                                                                                                                                                                                                                                                                                                                                                                  | 100.00                                                                                                                                                                 | 50.00                                                                                 | 100%                                                                                                                                                                           | 50.00                                                                                                                                          | 50.00                                                                                                                                                                                                 | 312                                                               |
| Totals for                                                                                                                                             | Jane                                                                                                                                                                                                                                                                                                                                                                                                                                                                                                     | \$133.00                                                                                                                                                               |                                                                                       |                                                                                                                                                                                | \$50.00                                                                                                                                        | \$83.00                                                                                                                                                                                               |                                                                   |
|                                                                                                                                                        | me: Dennis Smith<br>r: 780111222-13 Group: 99                                                                                                                                                                                                                                                                                                                                                                                                                                                            | Section: TST                                                                                                                                                           |                                                                                       |                                                                                                                                                                                |                                                                                                                                                | Docum                                                                                                                                                                                                 | nent ID: 4778764                                                  |
| Service<br>date<br>YYYYMM/DI                                                                                                                           | Product or service                                                                                                                                                                                                                                                                                                                                                                                                                                                                                       | Claimed<br>amount                                                                                                                                                      | Eligible<br>amount                                                                    | Percent<br>covered                                                                                                                                                             | Other plan<br>paid                                                                                                                             | This plan<br>paid                                                                                                                                                                                     | Explanatio<br>number                                              |
| 2016/05/19                                                                                                                                             | Chiropractic treatment                                                                                                                                                                                                                                                                                                                                                                                                                                                                                   | 34.00                                                                                                                                                                  | 34.00                                                                                 | 100%                                                                                                                                                                           | 0.00                                                                                                                                           | 34.00                                                                                                                                                                                                 |                                                                   |
| Totals for                                                                                                                                             | Dennis                                                                                                                                                                                                                                                                                                                                                                                                                                                                                                   | \$34.00                                                                                                                                                                |                                                                                       |                                                                                                                                                                                | \$0.00                                                                                                                                         | \$34.00                                                                                                                                                                                               |                                                                   |
| ID number                                                                                                                                              | me: Jane Smith<br>r: 2319584-52                                                                                                                                                                                                                                                                                                                                                                                                                                                                          |                                                                                                                                                                        | and the                                                                               |                                                                                                                                                                                |                                                                                                                                                |                                                                                                                                                                                                       | ment ID: 477876                                                   |
| Service<br>date<br>YYYY/MM/DE                                                                                                                          | Product or service                                                                                                                                                                                                                                                                                                                                                                                                                                                                                       | Claimed<br>amount                                                                                                                                                      | Eligible<br>amount                                                                    | Percent<br>covered                                                                                                                                                             | Other plan<br>paid                                                                                                                             | This plan<br>paid                                                                                                                                                                                     | Explanatio<br>number                                              |
| 2016/05/01                                                                                                                                             |                                                                                                                                                                                                                                                                                                                                                                                                                                                                                                          | 130.00                                                                                                                                                                 | 110.00                                                                                | 100%                                                                                                                                                                           | 0.00                                                                                                                                           | 110.00                                                                                                                                                                                                | 334                                                               |
| Totals for                                                                                                                                             | Denise                                                                                                                                                                                                                                                                                                                                                                                                                                                                                                   | \$130.00                                                                                                                                                               |                                                                                       |                                                                                                                                                                                | \$0.00                                                                                                                                         | \$110.00                                                                                                                                                                                              |                                                                   |
| *Explanati                                                                                                                                             | ons                                                                                                                                                                                                                                                                                                                                                                                                                                                                                                      |                                                                                                                                                                        |                                                                                       |                                                                                                                                                                                |                                                                                                                                                |                                                                                                                                                                                                       |                                                                   |
| See the nu                                                                                                                                             | mbered explanations below for details                                                                                                                                                                                                                                                                                                                                                                                                                                                                    | of how your claims we                                                                                                                                                  | re assessed. Mi                                                                       | ore than one nun                                                                                                                                                               | nbered explanation                                                                                                                             | on may apply to a                                                                                                                                                                                     | claim line.                                                       |
| 3123                                                                                                                                                   | Payment has been reduced as the re                                                                                                                                                                                                                                                                                                                                                                                                                                                                       | naximum amount allow                                                                                                                                                   | ed for this service                                                                   | e has been read                                                                                                                                                                | hed. The service                                                                                                                               | is limited to \$50                                                                                                                                                                                    | in 1                                                              |
| 3345                                                                                                                                                   | Days starting January 1.  Payment has been reduced as the maximum amount allowed for this service has been reached. The service is limited to \$110 per                                                                                                                                                                                                                                                                                                                                                  |                                                                                                                                                                        |                                                                                       |                                                                                                                                                                                |                                                                                                                                                |                                                                                                                                                                                                       |                                                                   |
| 3345                                                                                                                                                   | Payment has been reduced as the noccurrence.                                                                                                                                                                                                                                                                                                                                                                                                                                                             | naximum amount allow                                                                                                                                                   | ed for this service                                                                   | e has been read                                                                                                                                                                | ned. The service                                                                                                                               | is limited to \$110                                                                                                                                                                                   | per                                                               |
| 344                                                                                                                                                    | Our files indicate coordination of ber                                                                                                                                                                                                                                                                                                                                                                                                                                                                   | efits apply. Please pro                                                                                                                                                | wide a statemen                                                                       | t from the primar                                                                                                                                                              | y carrier or if cov                                                                                                                            | verage is                                                                                                                                                                                             |                                                                   |
|                                                                                                                                                        | terminated, please indicate the term                                                                                                                                                                                                                                                                                                                                                                                                                                                                     | nation date. Resubmit                                                                                                                                                  | this information                                                                      | with this Explana                                                                                                                                                              | ation of Benefits                                                                                                                              | statement.                                                                                                                                                                                            |                                                                   |
|                                                                                                                                                        |                                                                                                                                                                                                                                                                                                                                                                                                                                                                                                          |                                                                                                                                                                        |                                                                                       |                                                                                                                                                                                |                                                                                                                                                |                                                                                                                                                                                                       |                                                                   |
|                                                                                                                                                        | ding this statement - Terms and                                                                                                                                                                                                                                                                                                                                                                                                                                                                          |                                                                                                                                                                        |                                                                                       |                                                                                                                                                                                |                                                                                                                                                |                                                                                                                                                                                                       |                                                                   |
| Eligible amo<br>exceeding th<br>reimburseme<br>and/or co-pa<br>remaining co<br>Please note                                                             | iding this statement - Terms and<br>ount: This is the portion of the Claims<br>e amount daimed) that is calculated to<br>ent subject to the terms of your plan. It<br>is not covered by your plan(s).<br>It is important to refer to your benefi-<br>hat is covered.                                                                                                                                                                                                                                     | d amount (not<br>be eligible for<br>t includes deductible<br>responsible for the                                                                                       | paid for y<br>individual<br>combine<br>amount in<br>coverage<br>statemen              | our claim. Throu<br>ls, couples or fan<br>their benefit cove<br>n accordance wit<br>and have not cla                                                                           | igh coordination<br>nilies with more t<br>erage to receive in<br>the contract pro<br>aimed through it,                                         | per benefit plan h<br>of benefits (COB<br>han one benefit pu<br>p to the maximu<br>ovisions. If you h<br>you may submit<br>r benefit carrier fo                                                       | ), eligible<br>olan can<br>m eligible<br>lave other<br>this       |
| Eligible amo<br>exceeding the<br>exceeding the<br>eligible sendor co-pa<br>remaining co<br>Please note<br>determine with<br>Private and<br>payment are | pount: This is the portion of the Claims<br>be amount claimed) that is calculated to<br>ent subject to the terms of your plan. I<br>yment amounts if they apply. You are<br>st not covered by your plan(s).<br>It is important to refer to your benefit                                                                                                                                                                                                                                                  | d amount (not<br>be eligible for<br>includes deductible<br>responsible for the<br>information to                                                                       | paid for y<br>individua<br>combine<br>amount in<br>coverage<br>statemen<br>coordinal  | our claim. Throus, couples or fan<br>their benefit coven<br>accordance with<br>and have not cla<br>t as part of the claim of benefits.                                         | igh coordination<br>nilies with more to<br>reage to receive in<br>the contract programmed through it,<br>laim to your othe                     | of benefits (COB<br>han one benefit put to the maximu<br>ovisions. If you h<br>you may submit<br>or benefit carrier for<br>the processing a                                                           | ), eligible<br>olan can<br>m eligible<br>lave other<br>this<br>or |
| Eligible amo<br>exceeding the<br>exceeding the<br>eligible sendor co-pa<br>remaining co<br>Please note<br>determine with<br>Private and<br>payment are | ount. This is the portion of the Claime amount claimed) that is calculated to it subject to the terms of your place. If you place, you want to refer to your place, it is amount if they apply. You are reported to refer to your benefit to refer to your benefit and to refer to your benefit to refer to your benefit to the place to your benefit to be the place to your benefit to be the place to be shared with any third is not to be shared with any third is not to be shared with any third. | d amount (not<br>be eligible for<br>includes deductible<br>responsible for the<br>information to<br>sued for use only by<br>d party. If the patien<br>arrier directly. | paid for y<br>individual<br>combine<br>amount it<br>coverage<br>statemen<br>coordinal | our claim. Through, couples or fan<br>their benefit coven accordance with<br>and have not clust as part of the close<br>to one of benefits.  If service for pusternent pertain | agh coordination illies with more t erage to receive i h the contract pr aimed through it, laim to your othe erposes of claim ing to a claim t | of benefits (COB<br>pup to the maximu<br>pup to the maximu<br>pvisions. If you h<br>you may submit<br>r benefit carrier for<br>the published of the<br>published of the published<br>or services pro- | ), eligible<br>olan can<br>m eligible<br>nave other<br>this<br>or |