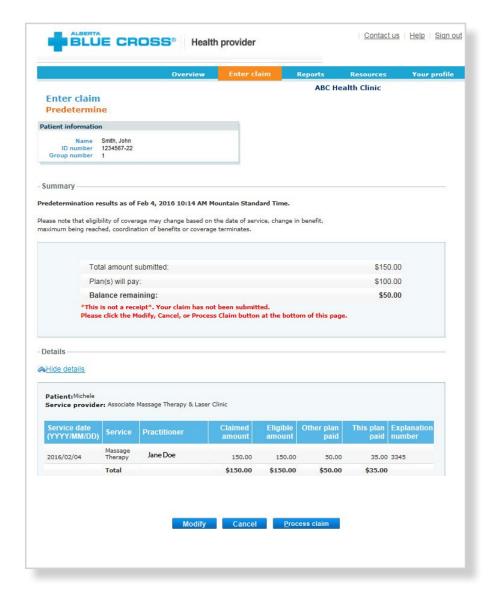

Process claim: You will receive a confirmation from Alberta Blue Cross within seconds of your submission.

A printable copy of the patient's Claim Statement is displayed. You must provide the patient with a printed copy of the Claim Statement.