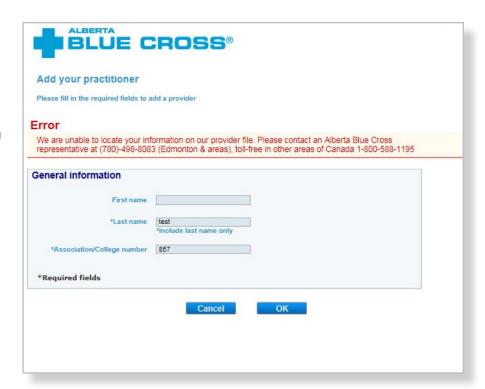

**4**a

**Enter details:** To add a practitioner to the system, click "Add Practitioner". A new window will populate, asking for practitioner information. Enter the details as required, and click "OK". The system will validate the practitioner in real-time.

If you add a practitioner who is not registered in our system, the error message "Unable to locate practitioner" will appear. At this point you will be unable to proceed entering claim details.

If you receive either of these messages, please contact us at 780-498-8083 (Edmonton and area) or toll free at 1-800-588-1195 (other areas of Canada).