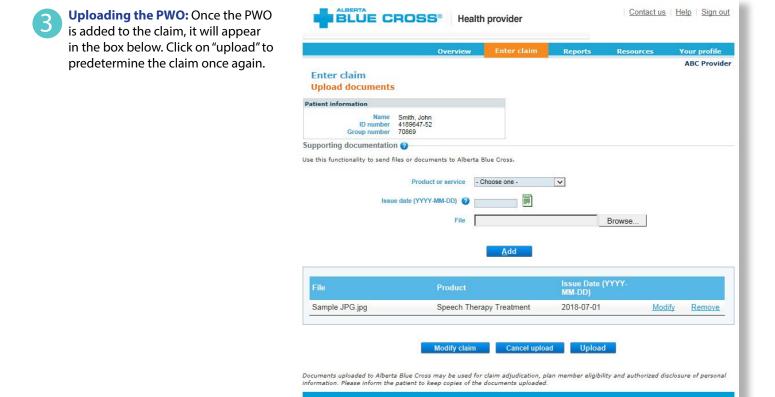

# Steps for online submission with **Physicians Written Order (PWO)**

Predetermination rejects for PWO: The provider will submit a predetermination and the system will inform them if a PWO is required. If required, please click on "Upload Document" to attach the member's PWO.

Adding the PWO: Select the product of service being claimed. Enter the issue date found on the PWO. Click "Browse" to resolve or search for the scanned or photographed PWO. Lastly, click "Add" to attached the PWO.

Note

Please ensure the uploaded file clearly indicates the issue date, products or services being prescribed, and name of the issuing doctor.

**Submitting the claim:** Once the provider has clicked on upload, the system will show you the adjudication results. The final step is to click on "Process Claim" to submit the claim for payment.