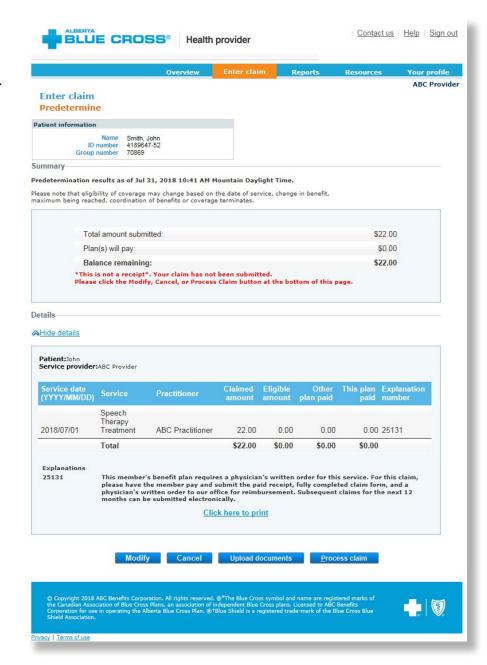

# Steps for online submission with **Physicians Written Order (PWO)**

Predetermination rejects for PWO: The provider will submit a predetermination and the system will inform them if a PWO is required. If required, please click on "Upload Document" to attach the member's PWO.

Adding the PWO: Select the product of service being claimed. Enter the issue date found on the PWO. Click "Browse" to resolve or search for the scanned or photographed PWO. Lastly, click "Add" to attached the PWO.

Note

Please ensure the uploaded file clearly indicates the issue date, products or services being prescribed, and name of the issuing doctor.

**Submitting the claim:** Once the provider has clicked on upload, the system will show you the adjudication results. The final step is to click on "Process Claim" to submit the claim for payment.