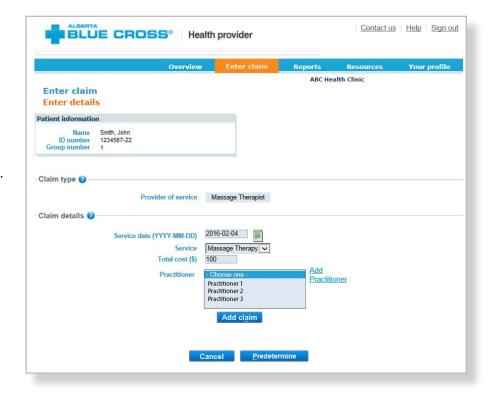

Enter details: Select a service and enter the total cost. Using the dropdown menu, select the practitioner who performed the service. If you have not previously added the practitioner details, you will need to add them into the system.

Enter details: Once the added practitioner is validated, you will be taken back to the "Enter details" screen. The added provider will now be selectable using the drop-down menu. Enter the claim details as required and click "Add claim". If you have more claims to enter, continue entering them and verify details as they appear in the claim details table. Once complete, click "Predetermine".