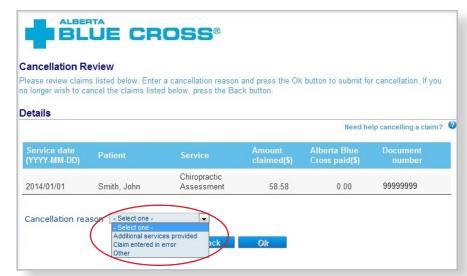

## Easy steps to cancel a claim

Outstanding Payment Report

If your clinic is registered with multiple provider types and has single sign on, please select the provider type for this report from the drop-down menu.

If your clinic is registered as an individual provider type, the "Provider of service" field will be populated automatically.

Cancel: To cancel a claim, click the hyperlink.

If the cancellation hyperlink is inactive, either the payment run is in progress or the document has exceeded the cancellation timeframe and the claim cannot be cancelled online. Please refer to the help icon for further instructions about how to cancel your claim.

#### Note

If a payment run is in progress, you will receive notification that the claim cannot be cancelled.

Cancellation Review: If you choose to cancel a claim, you will be asked for the reason. A drop-down menu lists common reasons.

When cancelling a claim, all claims associated with the document number must be cancelled.

If you select "other", please provide the reason.

Cancellation: Once a claim has successfully been cancelled, red text appears at the top of the screen as confirmation.