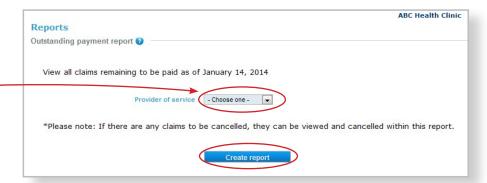

## Easy steps to access Reports

Reports: This screen allows you to pull up all claims waiting to be paid, history of settled claims and individual statements.

#### **Outstanding Payment Report:**

The Outstanding Payment Report lists all transactions that are remaining to be paid, and allows you to cancel a claim.

#### **Outstanding Payment Report:**

The Outstanding Payment Report lists all transactions that are remaining to be paid. Once the transactions have been paid, they will be removed from this report and appear on the Payment History Report.