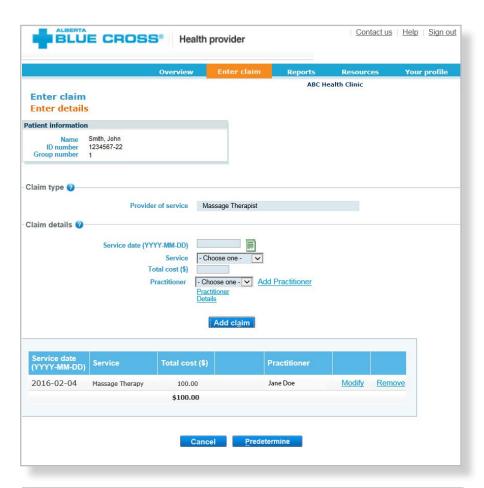

Enter details: Select a service and enter the total cost. Using the dropdown menu, select the practitioner who performed the service. If you have not previously added the practitioner details, you will need to add them into the system.

Enter details: Once the added practitioner is validated, you will be taken back to the "Enter details" screen. The added provider will now be selectable using the drop-down menu. Enter the claim details as required and click "Add claim". If you have more claims to enter, continue entering them and verify details as they appear in the claim details table. Once complete, click "Predetermine".