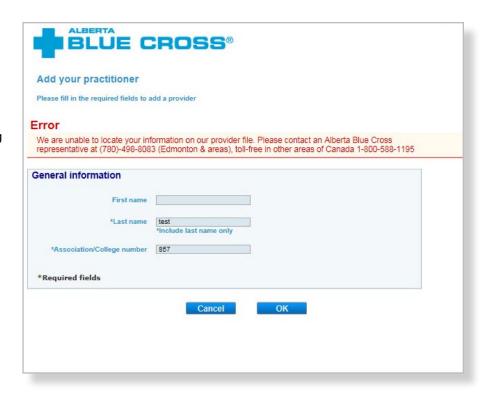

If you add a practitioner who is not registered in our system, the error message "Unable to locate practitioner" will appear. At this point you will be unable to proceed entering claim details.

If you receive either of these messages, please contact us at 780-498-8083 (Edmonton and area) or toll free at 1-800-588-1195 (other areas of Canada).