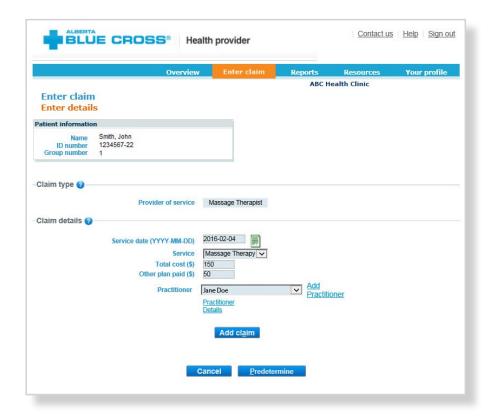

Enter details: Select a service and enter the total cost. Using the dropdown menu, select the practitioner who performed the service. If you have not previously added the practitioner details, you will need to add them into the system.

Enter details: Once the added practitioner is validated, you will be taken back to the "Enter details" screen. The added provider will now be selectable using the drop-down menu. Enter the claim details as required and click "Add claim". If you have more claims to enter, continue entering them and verify details as they appear in the claim details table. Once complete, click "Predetermine".