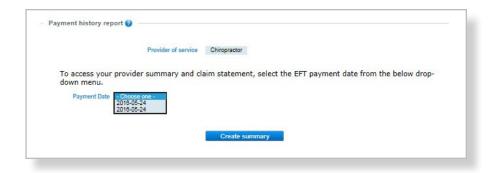

t:** This is currently available for Outstanding Payment Reports and Patient Claim Statements. You can sort the column by clicking on the double headed arrow, located the column title.





**Help:** For additional information, click on the help button (blue button with a question mark). The help button has answers to questions that are frequently asked about the section.

2

#### **Outstanding Payment Report:**

The Outstanding Payment Report lists all transactions that are remaining to be paid. Once the transactions have been paid, they will be removed from this report and appear on the Payment History Report.





#### Payment history reports:

**Claims Statements** are available to view and print for one year.

Payment History is available for claims submitted in the last six months.



#### Provider Statement/Summary:

To access your Claim Statement, select the EFT payment date to create a pdf of your provider summary report, which can be saved or printed.



|                                                                                                                                                        | r: 780111222-11 Group: 99