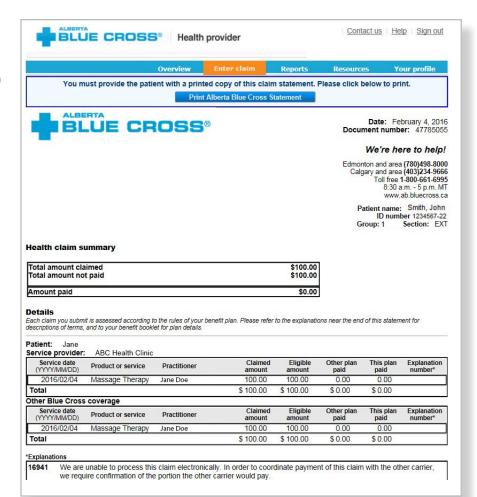

Process claim: You will receive a confirmation from Alberta Blue Cross within seconds of your submission.

A printable copy of the patient's Claim Statement is displayed. You must provide the patient with a printed copy of the Claim Statement.