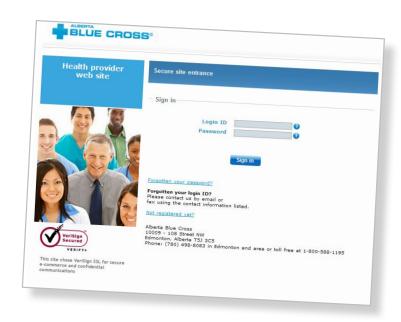

### Getting started online

Please refer to the information in the emails Alberta Blue Cross sends you when your initial registration is approved. These emails will contain your login ID and temporary password. Navigate to the Online Health Provider web site at <a href="http://provider.ab.bluecross.ca/health">http://provider.ab.bluecross.ca/health</a> and enter the login ID and password in the applicable fields.

You will be asked to agree to the Web Site Policy and Online Billing Agreement, set up your two "reminder questions" and change your temporary password. This information will be used to verify your identity if you forget your password or require information about your account. Subsequent signins will only require your login ID and password.