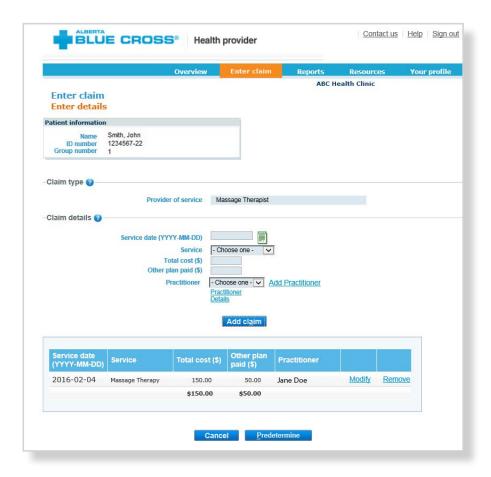

this point you will be unable to proceed entering claim details.





If you add a practitioner who is not registered in our system, the error message "Unable to locate practitioner" will appear. At this point you will be unable to proceed entering claim details.

If you receive either of these messages, please contact us at 780-498-8083 (Edmonton and area) or toll free at 1-800-588-1195 (other areas of Canada).





Once the added practitioner is validated, you'll be taken back to the "Enter details" screen. The added provider will now be selectable using the drop-down menu. Enter the claim details as required and click "Add claim". If you have more claims to enter, continue entering them and verify details as they appear in the claim details table. Once complete, click "Predetermine".



Predetermine: This is a simple inquiry into the patient's benefit plans to determine the coverage available. You can click "Modify" to go back to step 2, "Cancel" to exit without saving or "Process claim" to submit the claim online to Alberta Blue Cross for immediate processing.



**Process claim:** You will receive a confirmation from Alberta Blue Cross within seconds of your submission.

**Print summary:** A printable copy of the patient's Claim Statement is displayed. Click the "Print" command on the screen. You must provide the patient with a printed copy of the Claim Statement.



# Steps for online submission with **Physicians Written Order (PWO)**

Predetermination rejects for PWO: The provider will submit a predetermination and the system will inform them if a PWO is required. I