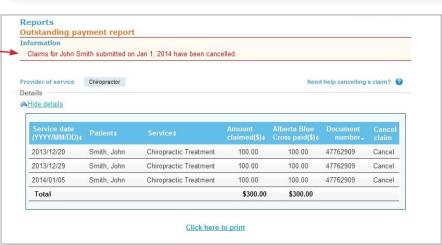

When cancelling a claim, all claims associated with the document number must be cancelled.

If you select "other", please provide the reason.

Cancellation: Once a claim has successfully been cancelled, red text appears at the top of the screen as confirmation.