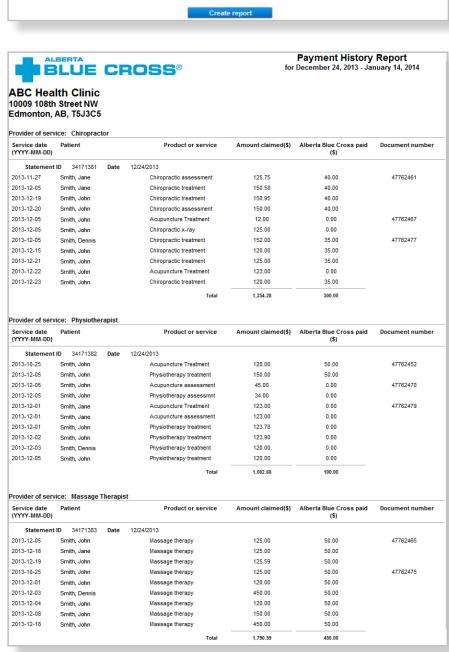

#### **Payment History Report:**

Once the transactions have been paid they will be removed from the "Outstanding Payment Report" and will appear on the "Payment History Report". Once payment has been issued, you can view and print the Claims Statement.

#### Payment history reports:

**Claims Statements** are available to view and print for one year.

Payment History is available for claims submitted in the last six months.

#### **Payment History:**

Enter a start date and an end date for the claim information you wish to display.

All transactions that have been paid by Alberta Blue Cross to your office within the specified time are listed on a printer friendly screen. Statement IDs and document numbers are included for your reference, as well as details about each patient's claim.