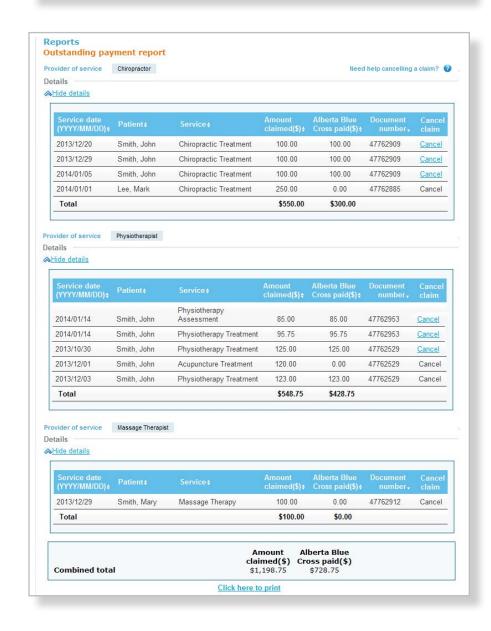

#### **Outstanding Payment Report:**

The Outstanding Payment Report lists all transactions that are remaining to be paid, and allows you to cancel a claim.

#### **Outstanding Payment Report:**

The Outstanding Payment Report lists all transactions that are remaining to be paid. Once the transactions have been paid, they will be removed from this report and appear on the Payment History Report.

## Easy steps to cancel a claim

Outstanding Payment Report

If your clinic is registered with multiple provider types and has single sign on, please select the provider type for this report from the drop-down menu.

If your clinic is registered as an individual provider type, the "Provider of service" field will be populated automatically.

Cancel: To cancel a claim, click the hyperlink.

If the cancellation hyperlink is inactive, either the payment run is in progress or the document has exceeded the cancellation timeframe and the claim cannot be cancelled online. Please refer to the help icon for further instructions about how to cancel your claim.