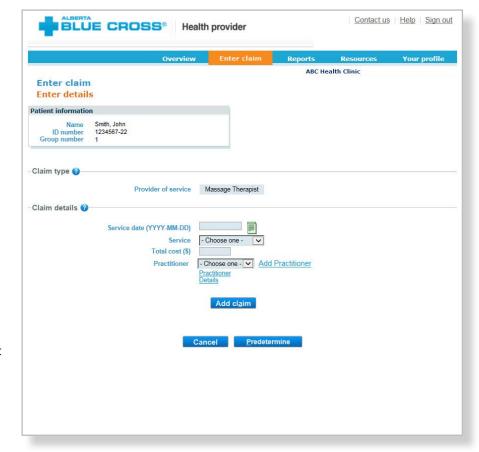

Enter details: Select a service and enter the total cost. Using the dropdown menu, select the practitioner who performed the service. If you have not previously added the practitioner details, you will need to add them into the system.

Enter details: Once the added practitioner is validated, you will be taken back to the "Enter details" screen. The added provider will now be selectable using the drop-down menu. Enter the claim details as required and click "Add claim". If you have more claims to enter, continue entering them and verify details as they appear in the claim details table. Once complete, click "Predetermine".