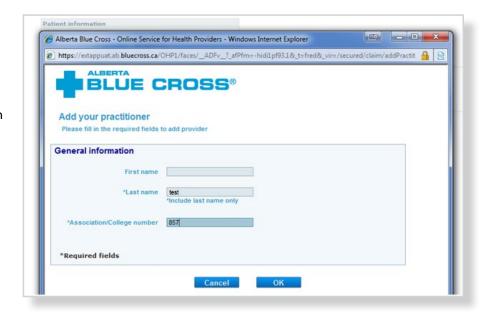

**4**a

**Enter details:** To add a practitioner to the system, click "Add Practitioner". A new window will populate, asking for practitioner information. Enter the details as required, and click "OK". The system will validate the practitioner in real-time.

Enter details: Once the added practitioner is validated, you will be taken back to the "Enter details" screen. The added provider will now be selectable using the drop-down menu. Enter the claim details as required and click "Add claim". If you have more claims to enter, continue entering them and verify details as they appear in the claim details table. Once complete, click "Predetermine".