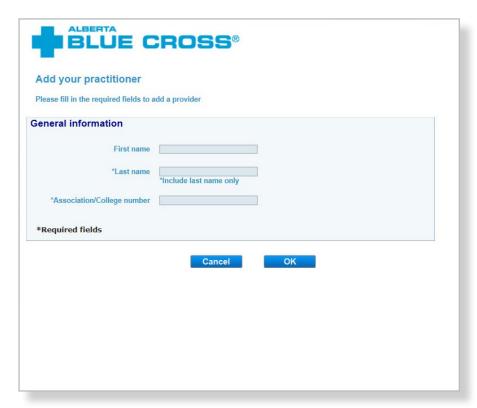

**4**a

**Enter details:** To add a practitioner to the system, click "Add Practitioner". A new window will populate, asking for practitioner information. Enter the details as required, and click "OK". The system will validate the practitioner in real-time.

#### Note

If you add a practitioner who isn't eligible to perform a service on the given date, the error message "Practitioner is not eligible on the date of service" will appear. At this point you will be unable to proceed entering claim details.

If you add a practitioner who is not registered in our system, the error message "Unable to locate practitioner" will appear. At this point you will be unable to proceed entering claim details.

If you receive either of these messages, please contact us at 780-498-8083 (Edmonton and area) or toll free at 1-800-588-1195 (other areas of Canada).