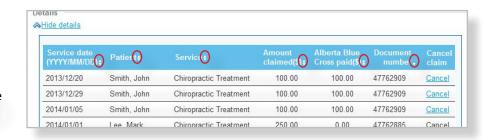

#### **Outstanding Payment Report:**

The Outstanding Payment Report lists all transactions that are remaining to be paid, and allows you to cancel a claim.

## Easy steps to cancel a claim

Outstanding Payment Report

If your clinic is registered with multiple provider types and has single sign on, please select the provider type for this report from the drop-down menu.

If your clinic is registered as an individual provider type, the "Provider of service" field will be populated automatically.

Cancel: To cancel a claim, click the hyperlink.

If the cancellation hyperlink is inactive, either the payment run is in progress or the document has exceeded the cancellation timeframe and the claim cannot be cancelled online. Please refer to the help icon for further instructions about how to cancel your claim.

#### Note

If a payment run is in progress, you will receive notification that the claim cannot be cancelled.

Cancellation Review: If you choose to cancel a claim, you will be asked for the reason. A drop-down menu lists common reasons.

When cancelling a claim, all claims associated with the document number must be cancelled.

If you select "other", please provide the reason.

Cancellation: Once a claim has successfully been cancelled, red text appears at the top of the screen as confirmation.