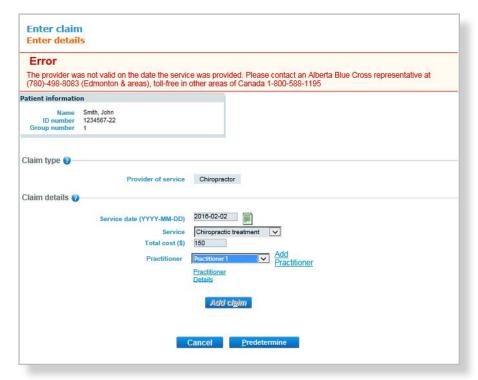

#### Note

If you add a practitioner who isn't eligible to perform a service on the given date, the error message "Practitioner is not eligible on the date of service" will appear. At this point you will be unable to proceed entering claim details.

If you add a practitioner who is not registered in our system, the error message "Unable to locate practitioner" will appear. At this point you will be unable to proceed entering claim details.

If you receive either of these messages, please contact us at 780-498-8083 (Edmonton and area) or toll free at 1-800-588-1195 (other areas of Canada).