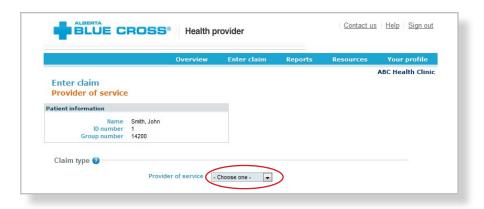

#### Provider type:

If your clinic is registered with multiple provider types and has single sign on, please select the provider type for this report from the drop-down menu.

If your clinic is registered as an individual provider type, the "Provider of service" field will be populated automatically.