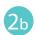

Enter details: Select a service and enter the total cost. Using the dropdown menu, select the practitioner who performed the service. If you have not previously added the practitioner details, you will need to add them into the system.

Enter details: Once the added practitioner is validated, you will be taken back to the "Enter details" screen. The added provider will now be selectable using the drop-down menu. Enter the claim details as required and click "Add claim". If you have more claims to enter, continue entering them and verify details as they appear in the claim details table. Once complete, click "Predetermine".