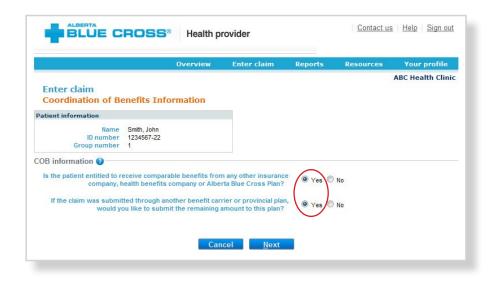

Note: Any dates, such as service or birth dates, can be entered either with or without a slash between numbers. The system will accept both formats. This applies to all screens.

Verify whether patient has Coordination of Benefits: Confirm if the patient has other active coverage and if payment has been made by another benefit carrier or provincial plan.

If "No": continue to next page.

If "Yes": continue to page 9.

If "Yes", and the patient has active coverage with another benefit carrier, continue to the COB section on page 9.

# Steps for online submission with Coordination of Benefits between Alberta Blue Cross and another benefit carrier

Patient has Coordination of Benefits: Click "Yes" if a portion of this claim has already been paid by another private benefit carrier (excluding Provincial Health Plan and Alberta Health) and if you would like to submit the remaining amount to this plan.