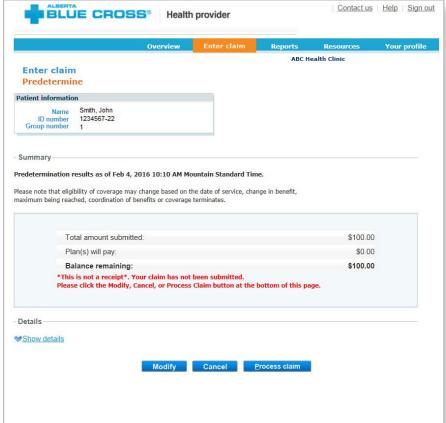

Predetermine: This is a simple inquiry into the patient's benefit plans to determine the coverage available. You can click "Modify" to go back to step 2, "Cancel" to exit without saving or "Process claim" to submit the claim online to Alberta Blue Cross for immediate processing.