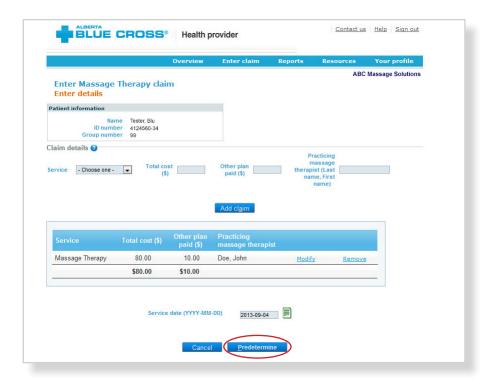

Predetermine: This is a simple inquiry into the patient's benefit plan(s) to determine the coverage available. You can click "Modify" to go back to step 2, "Cancel" to exit without saving, or "Process claim" to submit the claim online to Alberta Blue Cross for immediate processing.