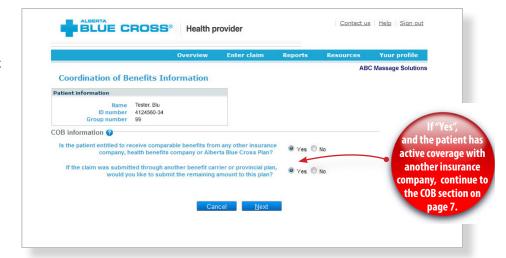

Note: Any dates, such as service or birth dates, can be entered either with or without a slash between numbers. The system will accept both formats. This applies to all screens.

Verify whether patient has Coordination of Benefits:
Confirm if the patient has other active coverage and if payment has been made by another benefit carrier or provincial plan.

# Steps for claims with Coordination of Benefits (COB) between Alberta Blue Cross and another insurance company

Enter details: Click "yes" if a portion of this claim has already been paid by another insurer and if you would like to submit the remaining amount to this plan.