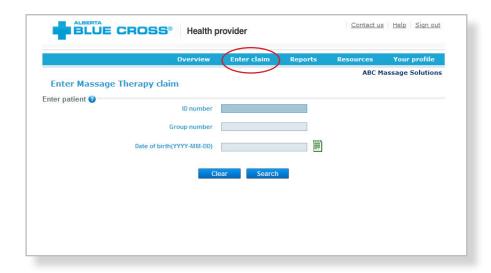

This feature allows you to enter a single service date or multiple service dates in a single document.

Enter the patient's information: Navigate to the "Enter claim" menu option and enter the patient's ID number and group number exactly as they appear on their Alberta Blue Cross or ASEBP identification card. Ask the patient for his or her date of birth, enter the date and click the "Search" button.