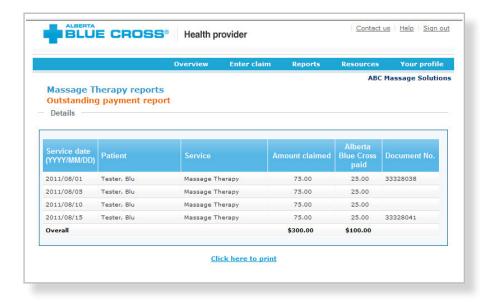

## Reporting information

Reports: This screen allows you to pull up all claims waiting to be paid, history of settled claims, and individual statements.

Outstanding Payment
Report: Alberta Blue Cross
will make payments to your
office once every two weeks. The
Outstanding Payment Report lists all
transactions that are remaining to
be paid. Once the transactions have
been paid, they will be removed
from this report and appear on the
Payment History Report.

Note: To cancel or change a submitted claim, please e-mail healthinq@ab.bluecross.ca with the patient name and claim details.

Payment History Report for August 1, 2011 - August 22, 2011

#### ABC Massage Solutions

10009 108th Street NW Edmonton, AB, T5J 3C5

| Service date<br>(YYYY/MM/DD) |         | Patient |            | Product o | or service | Amount claimed | Alberta Blue Cross<br>paid | Document No. |  |
|------------------------------|---------|---------|------------|-----------|------------|----------------|----------------------------|--------------|--|
| Stateme                      | ent ID  | 2651421 | 2 Date     | 8/2/201   | 11         |                |                            |              |  |
| 7/30/2011                    | Tester, | Blu     | Massage Th | erapy     | 60.00      | 60.00          | 33324239                   |              |  |
| 8/1/2011                     | Tester, | Blu     | Massage Th | егару     | 50.00      | 50.00          |                            |              |  |
|                              |         |         | To         | otal      | 110.00     | 110.00         |                            |              |  |
| Statem                       | ent ID  | 2651422 | 0 Date     | 8/3/201   | 1          |                |                            |              |  |
| 7/18/2011                    | Tester, | Red     | Massage Th | егару     | 66.00      | 66.00          | 33324314                   |              |  |
| 7/23/2011                    | Tester, | Red     | Massage Th | егару     | 55.00      | 40.00          |                            |              |  |
| 8/1/2011                     | Tester, | Red     | Massage Th | егару     | 44.50      | 44.50          |                            |              |  |
| 8/3/2011                     | Tester, | Red     | Massage Th | егару     | 50.97      | 50.97          | 33324317                   |              |  |
|                              |         |         | Te         | otal      | 216.47     | 201.47         |                            |              |  |
| Statem                       | ent ID  | 2651422 | 3 Date     | 8/4/201   | 1          |                |                            |              |  |
| 7/6/2011                     | Tester, | Violet  | Massage Th | егару     | 50.00      | 7.00           | 33324493                   |              |  |
| 8/4/2011                     | Tester, | Violet  | Massage Th | erapy     | 80.00      | 0.00           |                            |              |  |
|                              |         |         | -          | otal      | 130.00     | 7.00           |                            |              |  |