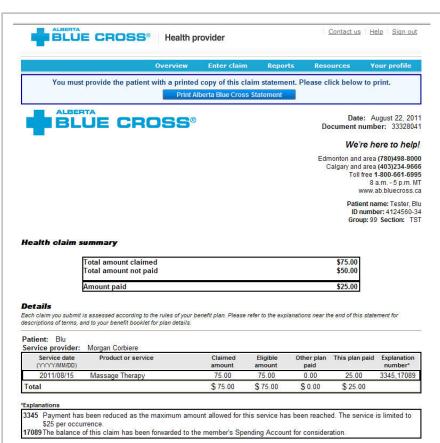

Process claim: You will receive a confirmation from Alberta Blue Cross within seconds of your submission.

A printable copy of the patient's Claim Statement is displayed. Click the "Print" command on the screen.

**Print summary:** You must provide the patient with a printed copy of the Claim Statement.

Print summary: You must provide the patient with a printed copy of the Claim Statement.

#### Health claim summary

| Total amount claimed  | \$160.00 |
|-----------------------|----------|
| Other plan paid       | \$80.00  |
| Total amount not paid | \$0.00   |
| Amount paid           | \$80.00  |

#### Details

Each claim you submit is assessed according to the rules of your benefit plan. Please refer to the explanations near the end of this statement for descriptions of terms, and to your benefit booklet for plan details.

Patient: Blu

| Service provider:            | ABC Massage Solutions |                   |                 |                    |                   |                     |
|------------------------------|-----------------------|-------------------|-----------------|--------------------|-------------------|---------------------|
| Service date<br>(YYYY/MM/DD) | Product or service    | Claimed<br>amount | Eligible amount | Other plan<br>paid | This plan<br>paid | Explanation number* |
| 2013/09/01                   | Massage Therapy       | 80.00             | 80.00           | 40.00              | 40.00             |                     |
| 2013/09/02                   | Massage Therapy       | 80.00             | 80.00           | 40.00              | 40.00             |                     |
| Total                        |                       | \$ 160.00         | \$ 160.00       | \$ 80.00           | \$80.00           |                     |