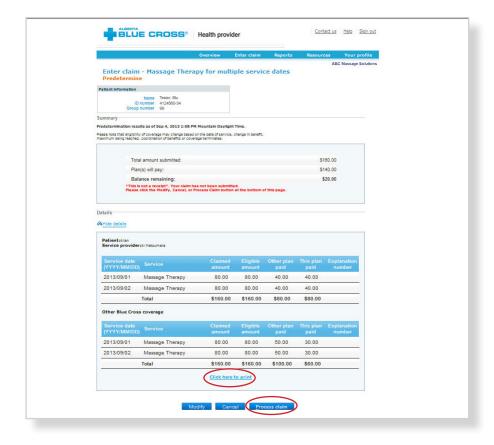

Predetermine: This is a simple inquiry into the patient's benefit plan(s) to determine the coverage available. You can click "Modify" to go back to step 2, "Cancel" to exit without saving, or "Process claim" to submit the claim online to Alberta Blue Cross for immediate processing.

Process claim: You will receive a confirmation from Alberta Blue Cross within seconds of your submission.

A printable copy of the patient's Claim Statement is displayed. Click the "Print" command on the screen.

**Print summary:** You must provide the patient with a printed copy of the Claim Statement.

Print summary: You must provide the patient with a printed copy of the Claim Statement.