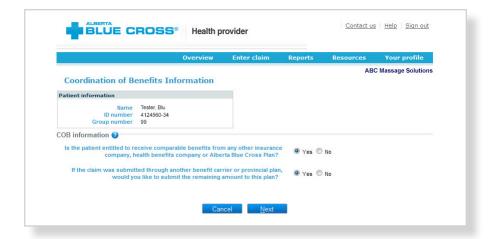

Note: Any dates, such as service or birth dates, can be entered either with or without a slash between numbers. The system will accept both formats. This applies to all screens.

Verify whether patient has Coordination of Benefits:
Confirm if the patient has other active coverage and if payment has been made by another benefit carrier or provincial plan.

# Steps for claims with Coordination of Benefits (COB) between Alberta Blue Cross and another insurance company

Enter details: Click "yes" if a portion of this claim has already been paid by another insurer and if you would like to submit the remaining amount to this plan.

Enter the amount paid by the other insurance company for each claim line. If payments have been made by two or more other insurance companies, combine the amount paid and enter one total for each claim line.