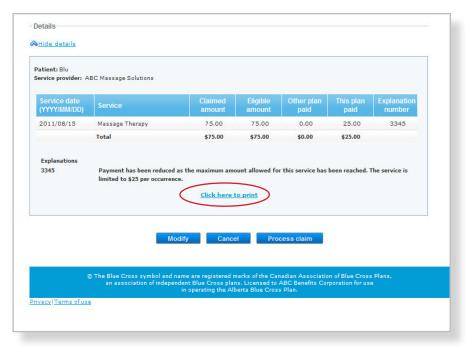

Process claim: You will receive a confirmation from Alberta Blue Cross within seconds of your submission.

A printable copy of the patient's Claim Statement is displayed. Click the "Print" command on the screen.

**Print summary:** You must provide the patient with a printed copy of the Claim Statement.

Print summary: You must provide the patient with a printed copy of the Claim Statement.