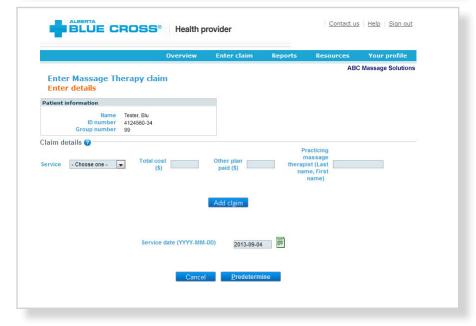

Enter details: Select a service, and enter your total cost for the service and the practicing massage therapist name, then click "Add claim." Repeat these steps for each service being considered.

Claim information: Ask the patient the question in the "Claim Information" box and enter a service date. When you are satisfied with the details you have entered, click the "Predetermine" button.