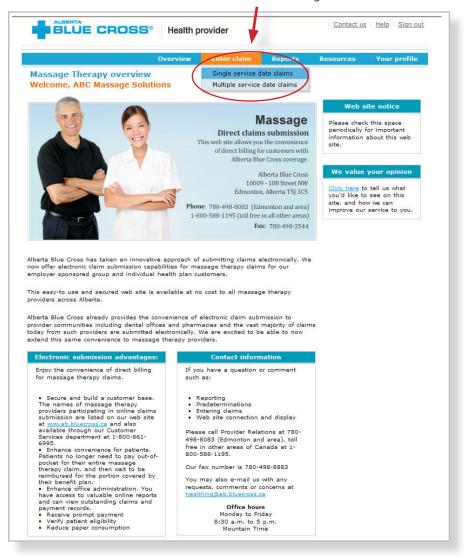

### Steps for online submission

Start entering the claim:
When entering claims, you have the option of submitting a single service date or multiple service date claims. Please note that if you choose "Multiple service date claims", you can enter currrent or past service dates that have not been previously submitted. You will not be able to enter future dates. You have up to 30 days to submit the claim online from the date it was incurred.

This feature allows you to enter a single service date or multiple service dates in a single document.

Enter the patient's information: Navigate to the "Enter claim" menu option and enter the patient's ID number and group number exactly as they appear on their Alberta Blue Cross or ASEBP identification card. Ask the patient for his or her date of birth, enter the date and click the "Search" button.