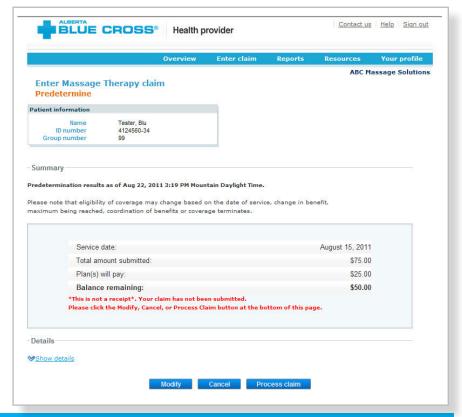

Predetermine: This is a simple inquiry into the patient's benefit plan(s) to determine the coverage available. You can click "Modify" to go back to step 2, "Cancel" to exit without saving, or "Process claim" to submit the claim online to Alberta Blue Cross for immediate processing.