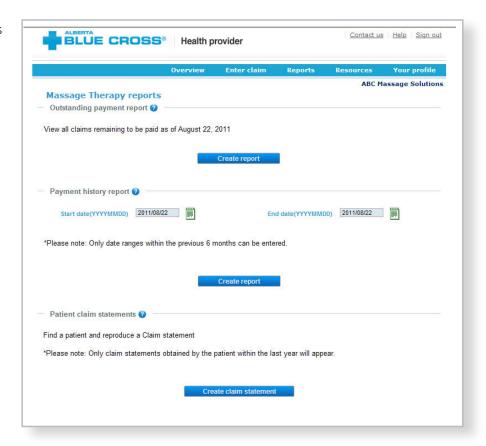

## Reporting information

Reports: This screen allows you to pull up all claims waiting to be paid, history of settled claims, and individual statements.

Outstanding Payment
Report: Alberta Blue Cross
will make payments to your
office once every two weeks. The
Outstanding Payment Report lists all
transactions that are remaining to
be paid. Once the transactions have
been paid, they will be removed
from this report and appear on the
Payment History Report.

Payment History Report:
Enter a start date and an end date for the claim information you wish to display (these dates must be within the previous six months). All transactions that have been paid by Alberta Blue Cross to your office within the specified time are listed on a printer friendly screen. Statement IDs and document numbers are included for your reference, as well as details about each patient's claim.