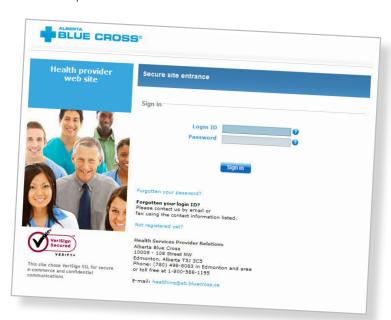

## **Getting started online**

Please refer to the information in the e-mails Alberta Blue Cross sends you when your initial registration is approved. These e-mails will contain your login ID and temporary password. Navigate to the Massage therapy Provider Online Services web site at:

http://provider.ab.bluecross.ca/health and enter the login ID and password in the applicable fields.

You will be asked to agree to the Web Site Policy and Online Billing Agreement, set up your two "Reminder Questions", and change your temporary password. This information will be used to verify your identity if you forget your password or require information about your account. Subsequent sign-ins will only require your login ID and password.