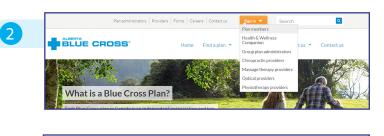

### Follow these steps to gain access to this convenient online service:

- 1. Visit www.ab.bluecross.ca.
- Click "Sign in" at the top of the page and choose "Plan members" from the drop-down. (Our member site works best on the most recent version of your Internet browser.)
- 3. Click"Not registered yet?".
- 4. Enter your ID card information (last name, group or policy number and ID number), birth date and valid email address.
- 5. Create your login ID and password.
- 6. Choose four security questions and provide answers to them. These will be used to verify your identify if you forget your password or get locked out of your account.
- 7. To complete your registration, read and agree to the site terms of use. Then you can enter the site.