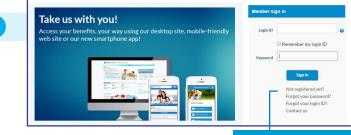

In addition to obtaining information through contacting our Customer Services contact centre, you also have the option to sign up for our member site. This allows you to submit claims and view your benefit information anywhere, anytime.

# Did you know?

Our site is mobile-friendly, so you can register for access to the member services site while on the go! 4