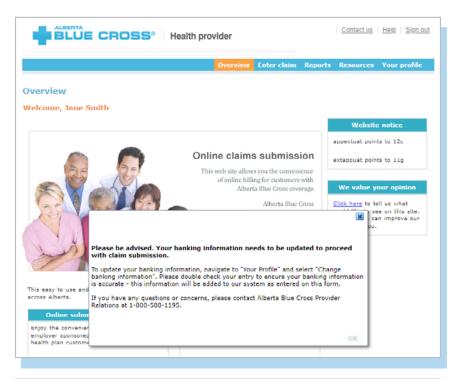

#### 1. Banking information notification

When you login to the Online Health Portal (OHP) for the first time, you will be prompted to enter your banking information before proceeding to claim submission.

#### Note

Please confirm your bank account details with your banking institution before moving onto the next step.