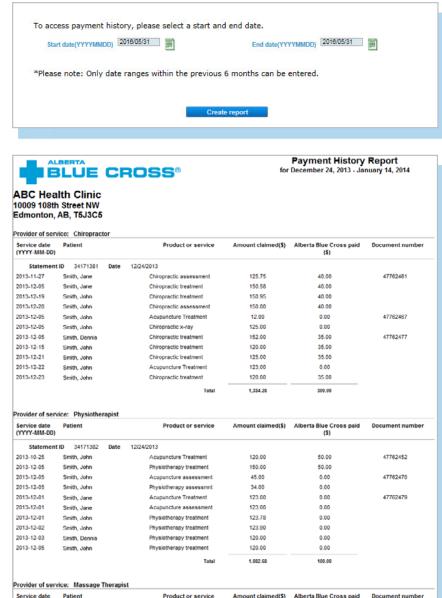

efics.                                                                                       |                                                                                                      |                                                                                                                                                   |                                                            |

Part of your healthy future.

#### **3b. Payment history**

Enter a start and end date for the claim information you wish to display.

All transactions that have been paid by Alberta Blue Cross to your office within the specified time are listed on a printer friendly screen. Statement IDs and document numbers are included for your reference, as well as details about each patient's claim.



| (YYYY-MM-DD) | Patient       |      | Product or service | Amount claimed(5) | Alberta Blue Cross paid<br>(\$) | Document number |
|--------------|---------------|------|--------------------|-------------------|---------------------------------|-----------------|
| Statemen     | t ID 34171383 | Date | 12/24/2013         |                   |                                 |                 |
| 2013-12-05   | Smith, John   |      | Massage therapy    | 125.00            | 50.00                           | 47762465        |
| 2013-12-16   | Smith, Jane   |      | Massage therapy    | 125.00            | 50.00                           |                 |
| 2013-12-19   | Smith, John   |      | Massage therapy    | 125.59            | 50.00                           |                 |