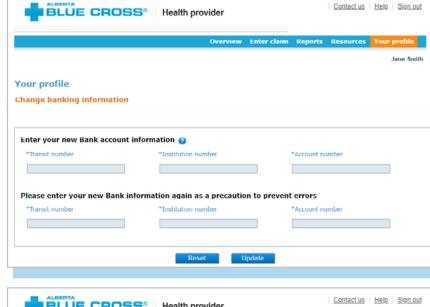

#### 2. Update banking information

Enter the transit, institution, and account number as confirmed by your banking institution. Verify this information and enter these numbers again to ensure payment is made to the correct account.