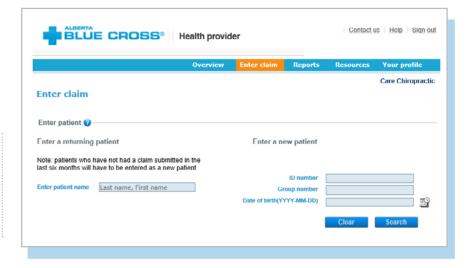

#### 1. Enter the patient's information

Navigate to the "Enter claim" menu option and enter the patient's ID number and group number exactly as they appear on their Alberta Blue Cross or ASEBP ID card. Then ask the patient for their date of birth, enter the date and click the "Search" button.

#### Note

If you're submitting a claim for a returning patient, you can enter their last and first name to populate the ID number, group number and date of birth fields.