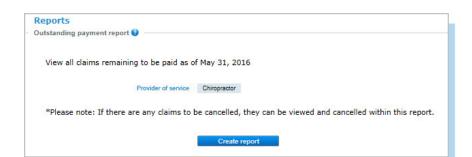

#### 3. Predetermine

This is a simple inquiry into the patient's benefit plans to determine the coverage available. You can click "Modify" to go back to step 2, "Cancel" to exit without saving or "Process claim" to submit the claim online to Alberta Blue Cross for immediate processing.

#### 2. Enter the amount paid

Enter the amount paid by the other benefit carrier (excluding provincial health plan and Alberta Health) for each claim line. If payments have been made by two or more other benefit carriers, combine the amount paid and enter one total for each claim line.