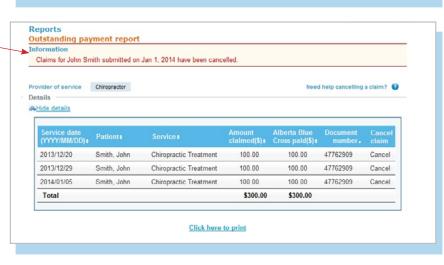

you will be asked for the reason. A dropdown menu lists common reasons.

When cancelling a claim, all claims associated with the document number must be cancelled.

If you select "Other", please provide the reason.

#### Cancellation Review

Please review claims listed below. Enter a cancellation reason and press the Ok button to submit for cancellation. If you too longer wish to cancel the claims listed below, press the Back button.





#### **Cancellation Review**

Please review claims listed below. Enter a cancellation reason and press the Ok button to submit for cancellation. If you no longer wish to cancel the daims listed below, press the Back button.



#### 4. Cancellation

Once a claim has successfully been • cancelled, red text appears at the top of the screen as confirmation.



### **EASY STEPS TO CANCEL A PAID CLAIM**

| 1. | Patient claim statements                           | Contact us Help Sign out                                                                                             |
|----|----------------------------------------------------|----------------------------------------------------------------------------------------------------------------------|
|    | In the Reports section, click                      | BLUE CROSS <sup>®</sup> Health provider                                                                              |
|    | "Create a claim statement".                        | Overview Enter claim Reports Resources Your profile                                                                  |
|    |