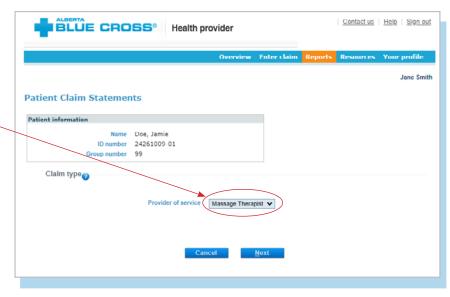

|
|    |                                                    | Reports                                                                                                              |
|    |                                                    | Patient claim statements                                                                                             |

note: Only claim sta

Enter patient(?)

atient within the last y

ID n

te of birth(YYYY-MI

will an

P

#### 3. Claim type

If your clinic is registered with multiple provider types and has single sign on, please select the provider type for this report from the drop-down menu. If your clinic is registered as an individual provider type, the "*Provider of service*" field will be populated automatically.



#### 4. Cancel

To cancel a claim, click the hyperlink. If the cancellation hyperlink is inactive, either the payment run is in progress or the document has exceeded the cancellation timeframe and the claim cannot be cancelled online. Please refer to the help icon for further instructions about how to cancel your claim.



25.00 142816535

#### 5. Cancellation review

If you choose to cancel a claim, you will be asked for the reason. A dropdown menu lists common reasons.

When cancelling a claim, all claims associated with the document number must be cancelled.

If you select *"Other"*, please provide the reason.

#### Contact us | Help | Sign out BLUE CROSS<sup>®</sup> Health provider rofile Jane Smith Patient Claim Statements Patient information Name Doe, Jamie ID number 24261009-01 Gr