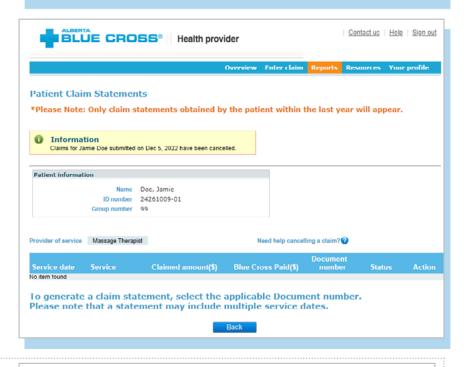

ason. A dropdown menu lists common reasons.

When cancelling a claim, all claims associated with the document number must be cancelled.

If you select *"Other"*, please provide the reason.

#### Contact us | Help | Sign out BLUE CROSS<sup>®</sup> Health provider rofile Jane Smith Patient Claim Statements Patient information Name Doe, Jamie ID number 24261009-01 Group number 99 Claim type Provider of service Massage Therapist ¥ Next Need help cancelling a claim? Amount claimed(\$ Blue Cross Paid(\$) Massage 2022/12/05 Doe, Jamie Therapy 50.00 20.00 142816535 Massage 2022/12/00 Doe. Jamie 50.00 25.00 142816535

50.00

Therapy Massage Therapy

 $\mathbf{v}$ 

#### 6. Cancellation confirmation

Once a claim has successfully been cancelled, a confirmation will appear at the top of the screen.



#### Note

If a payment run is in progress, you will receive notification that the claim cannot be cancelled.

#### Patient Claim Statements

2022/12/07

Cancellation reason

Doe, Jamie

Other

\*Please Note: Only claim statements obtained by the patient within the last year will appear.

Cancellation options are unavailable at this time as our payment runs are currently in progress. We apologize for this inconvenience and encourage you to review the steps in "Need help cancelling a claim".

C Error

## **TECHNICAL INFORMATION**

Using the Health Services Provider site, an Internet connection and your browser, you can submit claims online at your convenience. Most computer systems today have everything required to use this website successfully.

#### We're serious about privacy and secur