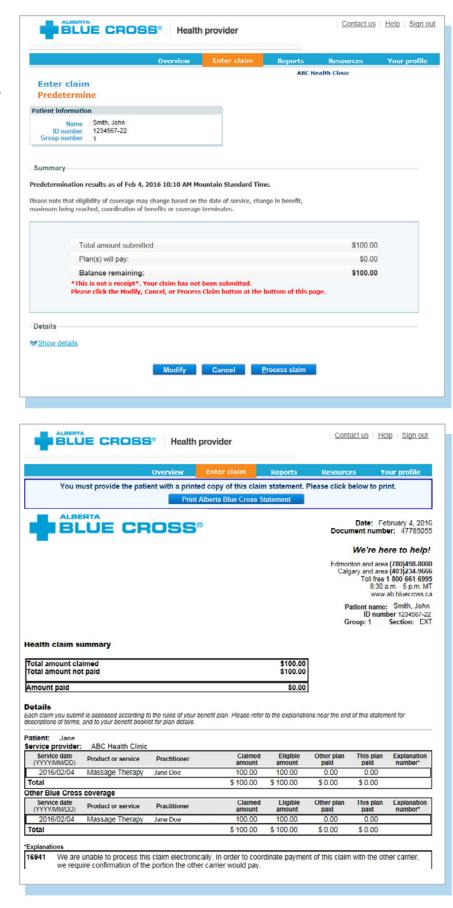

#### 5. Predetermine

This is a simple inquiry into the patient's benefit plans to determine the coverage available. You can click *"Modify"* to go back to step 2, *"Cancel"* to exit without saving or *"Process claim"* to submit the claim online to Alberta Blue Cross for immediate processing.

#### 6. Process claim

You will receive a confirmation from Alberta Blue Cross within seconds of your submission.

A printable copy of the patient's claim statement is displayed. You must provide the patient with a printed copy of the claim statement.