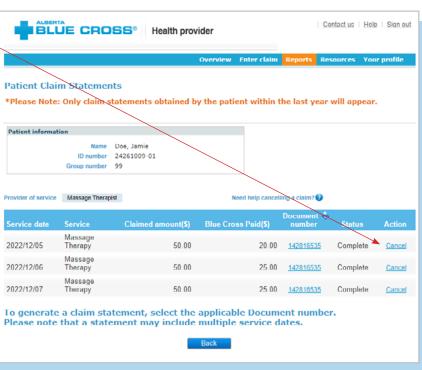

|

note: Only claim sta

Enter patient(?)

atient within the last y

ID n

te of birth(YYYY-MI

will an

P

#### 3. Claim type

If your clinic is registered with multiple provider types and has single sign on, please select the provider type for this report from the drop-down menu. If your clinic is registered as an individual provider type, the "*Provider of service*" field will be populated automatically.



#### 4. Cancel

To cancel a claim, click the hyperlink. If the cancellation hyperlink is inactive, either the payment run is in progress or the document has exceeded the cancellation timeframe and the claim cannot be cancelled online. Please refer to the help icon for further instructions about how to cancel your claim.



25.00 142816535

#### 5. Cancellation review

If you choose to cancel a claim, you will be asked for the reason. A dropdown menu lists common reasons.

When cancelling a claim, all claims associated with the document number must be cancelled.

If you select *"Other"*, please provide the reason.

#### Contact us | Help | Sign out BLUE CROSS<sup>®</sup> Health provider rofile Jane Smith Patient Claim Statements Patient information Name Doe, Jamie ID number 24261009-01 Group number 99 Claim type Provider of service Massage Therapist ¥ Next Need help cancelling a claim? Amount claimed(\$ Blue Cross Paid(\$) Massage 2022/12/05 Doe, Jamie Therapy 50.00 20.00 142816535 Massage 2022/12/00 Doe. Jamie 50.00 25.00 142816535

50.00

Therapy Massage Therapy

 $\mathbf{v}$ 

#### 6. Cancellation confi