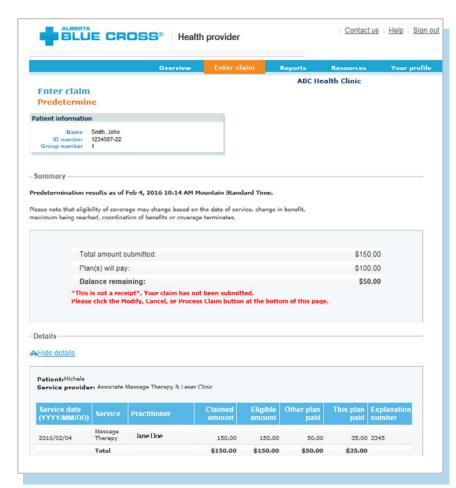

#### 4. Process claim

You will receive a confirmation from Alberta Blue Cross within seconds of your submission.

A printable copy of the patient's claim statement is displayed. Click the "Print" command on the screen. You must provide the patient with a printed copy of the claim statement.

#### 6. Process claim

You will receive a confirmation from Alberta Blue Cross within seconds of your submission.

A printable copy of the patient's claim statement is displayed. You must provide the patient with a printed copy of the claim statement.