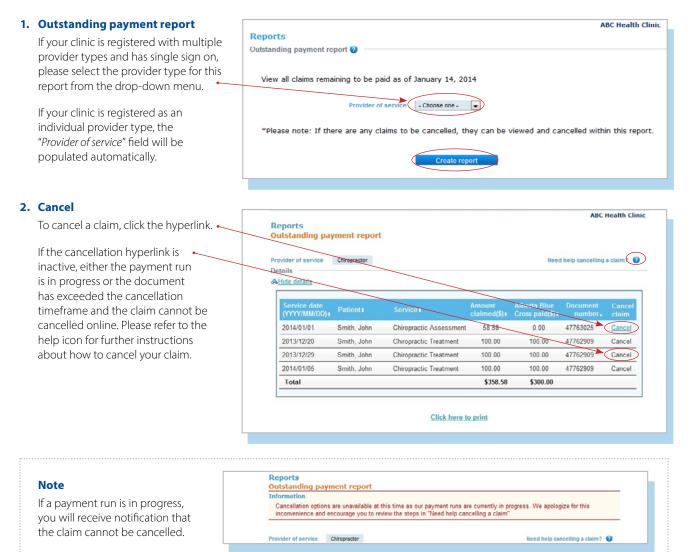

#### 3. Provider type

If your clinic is registered with multiple provider types and has single sign on, please select the provider type for this report from the drop-down menu.

If your clinic is registered as an individual provider type, the *"Provider of service"* field will be populated automatically.