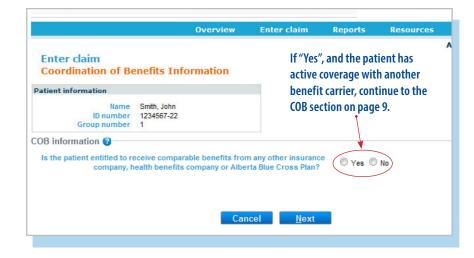

### 2. Verify whether the patient has Coordination of Benefits

Confirm if the patient has other active coverage and if payment has been made by another benefit carrier or provincial plan.

If "No": continue below.

If "Yes": continue to page 8.