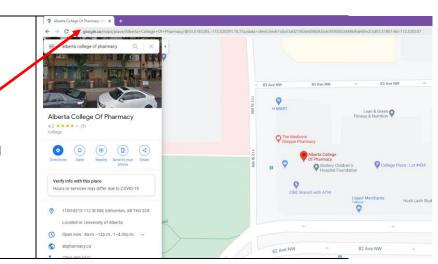

- 1. Enter the name of your pharmacy in Google Maps
- 2. Click on your pharmacy location on the map so it is highlighted.
- 3. From the browser address bar, copay and paste the full URL into this form (include all characters in the address bar).

See example ...