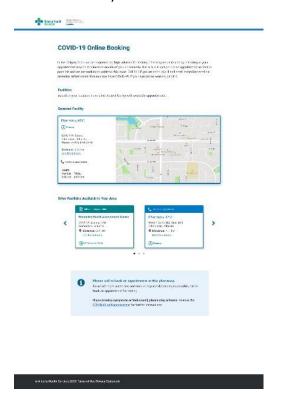

## Online Pharmacy Locator addition to the AHS Online COVID-19 Self-Assessment Tool for Albertans

Pharmacies participating in the Pharmacy Based Asymptomatic COVID-19 Testing Program will now be able to have their Google Map location integrated into the AHS Online COVID-19 Self-Assessment Tool for individuals who screen as asymptomatic.

Patients will be presented with options for asymptomatic testing including pharmacies within a 75 km radius. The listing will also provide a Google Map of the pharmacy locations\_offering asymptomatic testing.

This functionality is additional to the list of sites posted on the Alberta Blue Cross website.

Classification: Protected A