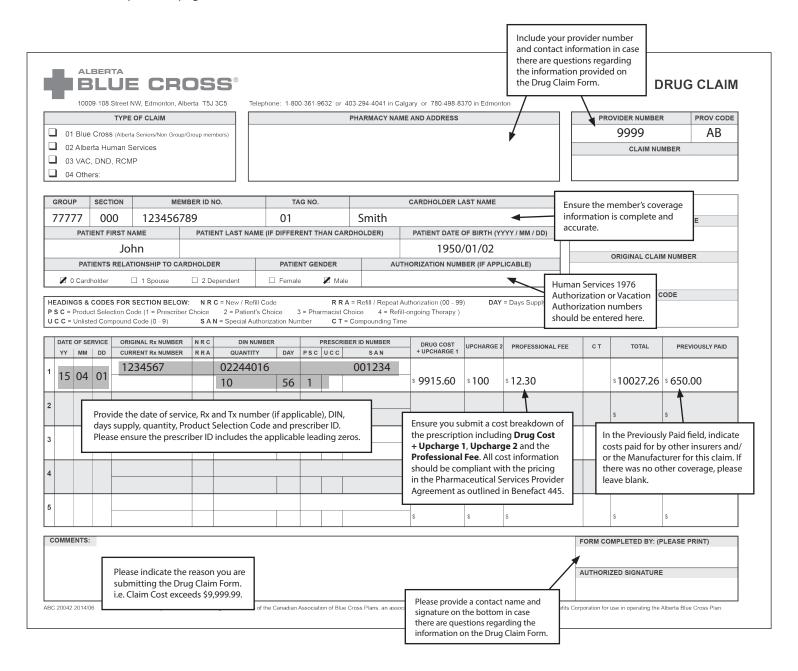

## Important information to assist with submitting manual Drug Claim Forms

Under the following circumstances, Alberta Blue Cross pharmacy providers are required to submit a Drug Claim Form when a claim cannot be processed through our direct bill claim submission:

- a claim totals more than \$9,999.99 or any part of the total is over CPhA limits;
- the quantity and day supply of authorized vacation supplies for biologic drugs and contraceptives exceed plan maximums;
- Alberta Human Services clients have a 1976 Drug Authorization for approved Special Authorization drugs;
- an authorized Alberta Blue Cross employee, such as a Contact Center representative or manager, indicates it is required.

To ensure efficient processing, please refer to the following claiming tips:

- Each Drug Claim Form includes a carbon copy for your records, which can be used to track claims.
- Submitting a photocopied form may delay in claim payment. If you require additional forms, please contact our Provider Relations contact center at 1-800-361-9632.
- The Drug Claim Form is for pharmacy providers only. Should a patient require a form for reimbursement, please have them contact Customer Services or visit our website for more information.
- For tips on how to properly complete a Drug Claim Form, please see the following page.

Submitting a Drug Claim Form will allow eligible claims to be adjudicated according to the member's plan design. When a Drug Claim Form is submitted, payment will be made according to the Alberta Blue Cross bi-weekly payment schedule, and a reconciliation statement will be mailed. For information about the payment schedule, please reference the applicable Benefact on the pharmacy provider section of our web site located at https://www.ab.bluecross.ca/providers/providers-home.php.

continued on next page ...

For questions or concerns regarding the Drug Claim Form, please contact our Provider Relations contact centre toll free at 1-800-361-9632.